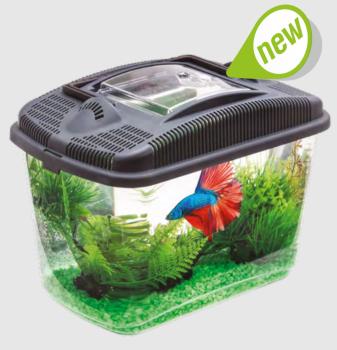

## **BETTA KIT – not only for fighting fish!**

AQUAEL is proud to announce another novelty product. The BETTA KIT is intended for keeping a single male fighting fish (Betta splendens). The kit includes a miniature tank, made entirely of plastic, and a lid.

The BETTA KIT constitutes a great alternative to the conventional fish bowls you are likely to be offered in a pet shop when buying fighting fish. Unlike spherical fish bowls, the rectangular shape of the BETTA KIT tank does not cause confusion and disorientation in fish and guarantees a proper quality of life. Thanks to the transparent walls, you can freely observe the interior of the tank. The openwork plastic lid ensures the required level of gas interchange (like other labyrinth fish, fighting fish breathe air from the surface of the water); prevents the fish from accidentally jumping out of the tank; and helps to maintain proper air temperature just above the water surface (cold air may cause catarrhal diseases of the fish's respiratory system). The aquarium kit can be easily carried thanks to the handy, ergonomically designed handle.

Despite its small size, BETTA KIT offers quite enough space for a single male fighting fish. You can furnish the tank with aquarium gravel, decorations, and small plants, e.g. mosses or miniature varieties of anubias.