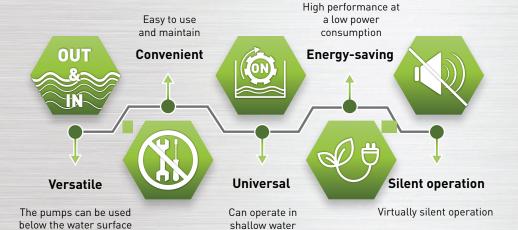

## **UNI PUMP**

Small and ef ficient

UNI PUMP is a modern, energy-saving straightway pump featuring a slim form factor combined with excellent operating parameters.

The pump is designed to feed canister filters (e.g. MULTIKANI or MAXI KANI) and other devices used in freshwater and marine aquariums (coolers, sterilisers, protein skimmers).

or out of the water (as straightway pumps)