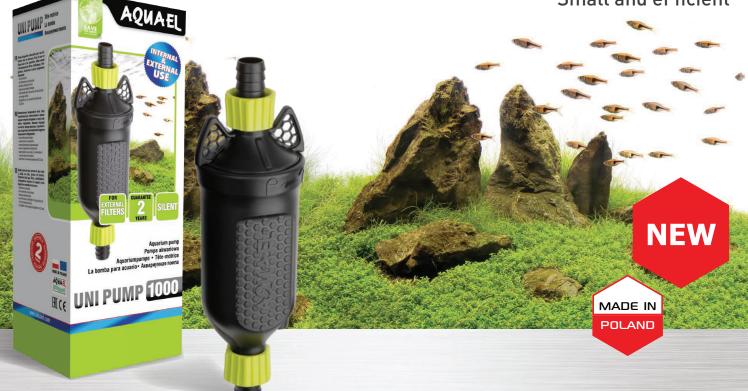

## **UNI PUMP**

Small and ef ficient

UNI PUMP is a modern, energy-saving straightway pump featuring a slim form factor combined with excellent operating parameters.

The pump is designed to feed canister filters (e.g. MULTIKANI or MAXI KANI) and other devices used in freshwater and marine aquariums (coolers, sterilisers, protein skimmers).