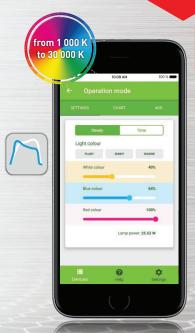

## LEDDY SLIM link

The future is now!

Wireless control system for your aquarium

NEW

MADE IN

POLAND

LEDDY SLIM link

Programmable sunrise, sunset and storm settings

Programmable weekly work cycle

Customisable light colours

Leddy Slim Link White

Tank width [cm]
Power [W]
Wall thickness [mm]
Index
EAN Code

+48 22 644 76 16

LEDDY SLIM LINK – remote-controlled, versatile LED lamps designed for use in open-top aquariums. Mounted on side edges of the tank, LEDDY SLIM lamps offer a stylish alternative to the conventional aquarium cover. Use them to create a unique decorative effect. Perfect for all aquarium types. Install the Aquael Aqu@rium app to control your lamp and change its parameters from anywhere in the world with your smartphone. Set any light spectrum you want or choose from pre-programmed settings for freshwater, planted or saltwater aquariums.