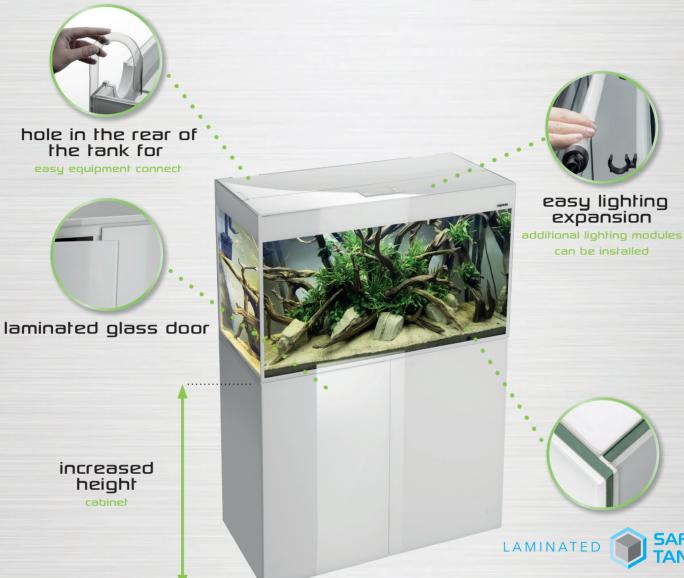

### AQUAEL designers surprised again - a revolution in aquaristics!

AQUAEL aquarium tanks have been adapted for many years to high European standards in terms of glass thickness, standards and quality of workmanship. AQUAEL Research and Development Department set the bar even higher. This is how the new GLOSSY WHITE was created in the innovative "Laminated Safety Tank" technology. Safer than ever and energy-saving.

Two glass panels combined with lamination technology were used - ultra--thin and transparent, special foil. This solution means that you do not have to worry about immediate unsealing of the tank in the event of accidental breakage of the aquarium. You have time to calmly evacuate the inhabitants of your aquarium.

As the new GLOSSY WHITE aquariums are made of three layers, which results in a slowing down of heat loss. Thanks to this, the heater turns on less frequently, and therefore your electricity bills are lower!

## STANDARD GLASS

- 2 SAFE INVISIBLE FILM
- **3** ULTRA TRANSPARENT GLASS

AQUAEL Janusz Jankiewicz Sp. z o. o. 02-849 Warszawa, Krasnowolska 50 Manufacturer: AQUAEL Sp. z o. o. 16-400 Suwaki, Dubowo II 35