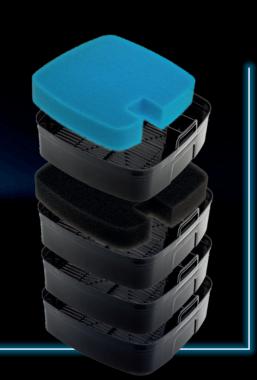

## Filtration

## **Crystal clear water**

 largest available capacity for filtration media among premium-class filters

# 4.2 US gal (3.8 US gal + 0.4 US gal prefilter)

 water circulation throughout the aquarium, no "dead zones" – 2 x IN, 2 x OUT