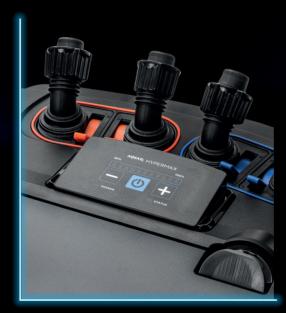

## Control

#### Intuitive

- user-friendly control panel
- easy start of the device
- 10-step adjustable filter capacity

## Safe

- automatic error signalling in cases of pump rotor blockage or its absence, a signal is triggered sound and function LEDs they go into a pulsating state
- powered by a safe 24 V voltage