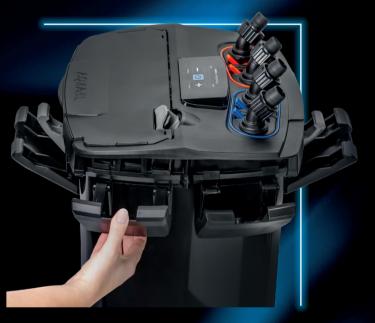

# HYPERMAX 4500

Hypermax is a **modern** canister filter that will provide excellent filtration quality even in the largest aquarium tanks. **Intuitiveness**, **electronic** operation and **safety** of use make the filter suitable for both **experienced and beginners** aquarists. **High quality**, for which products have been famous for nearly 40 years Aquael brand, guarantees **reliability and durability** of operation.

# 4.2 US gal (3.8 US gal + 0.4 US gal prefilter)

 water circulation throughout the aquarium, no "dead zones" – 2 x IN, 2 x OUT

## Safe

- automatic error signalling in cases of pump rotor blockage or its absence, a signal is triggered sound and function LEDs they go into a pulsating state
- powered by a safe 24 V voltage

## Discreet

- silent engine operation 24-44 dB
- automatic venting system

#### Convenient to use

- does not require frequent servicing integrated pre-filter
- disconnecting hoses without risk of flooding patented double ball valves
- simple filter activation patented self priming system
- freedom of movement of the device –
  4 integrated wheels
- complete set of accessories