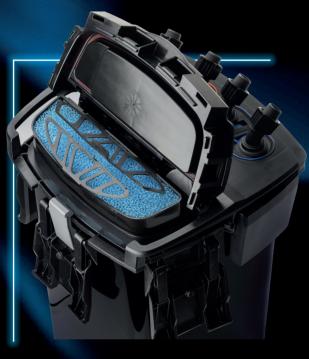

## **Crystal clear water**

 largest available capacity for filtration media among premium-class filters

# 4.2 US gal (3.8 US gal + 0.4 US gal prefilter)

 water circulation throughout the aquarium, no "dead zones" – 2 x IN, 2 x OUT