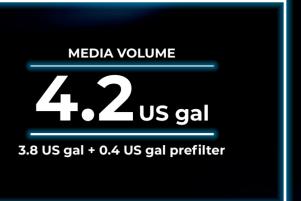

# 4.2 US gal (3.8 US gal + 0.4 US gal prefilter)

 water circulation throughout the aquarium, no "dead zones" – 2 x IN, 2 x OUT