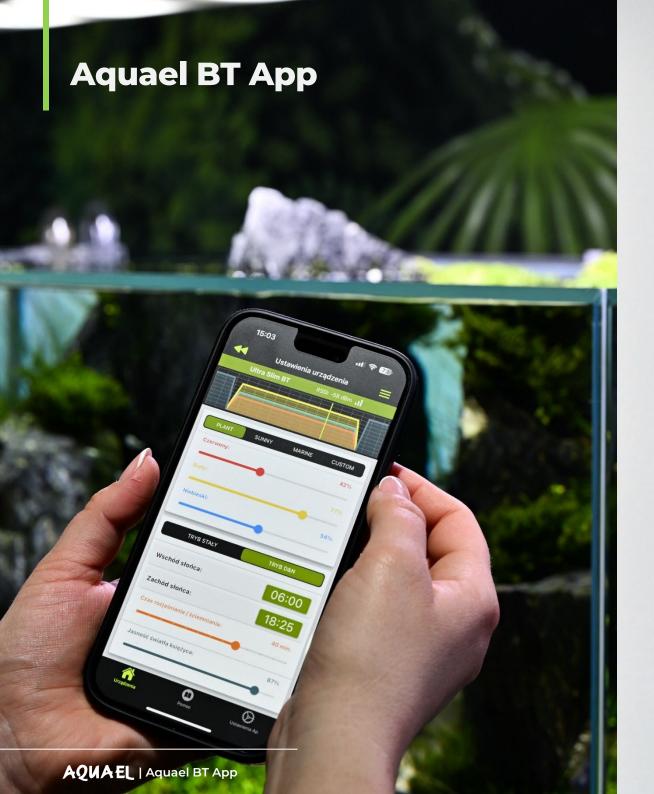

# Aquael BT Application

## Settings personalisation

Use the Aquael BT App to tailor the operation of the units to the individual needs of your aquarium!

Set filter flows and modes, lighting intensity or heating temperature – all in a user-friendly way with simple gestures on the screen. Follow the natural diurnal rhythm using your smartphone or tablet.

## It's all about Custom mode!

Gain precise control over the processes taking place in your aquarium. Take advantage of the technological innovations to make your aquarium an oasis of perfect balance.