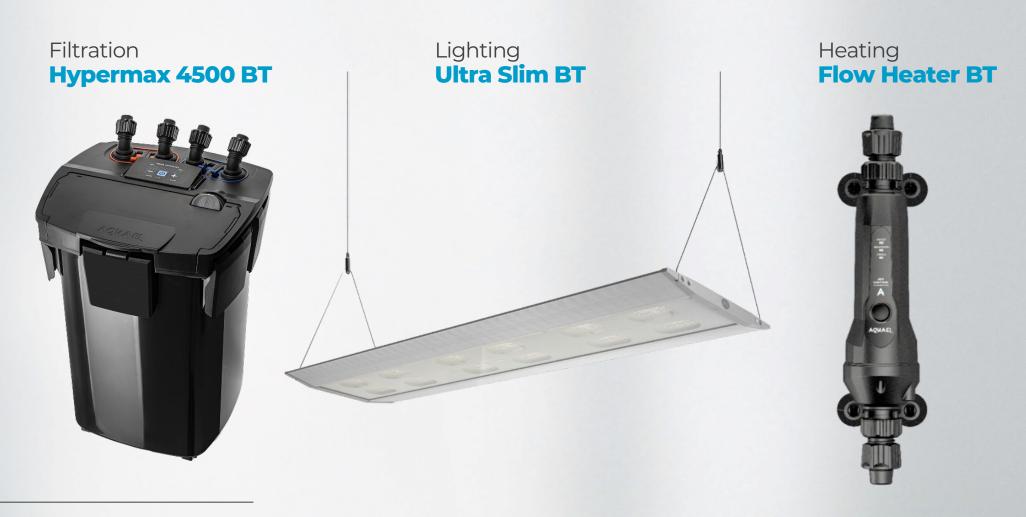

#### **Devices compatible with Aquael BT App**

#### Hypermax 4500 BT

**Ultra Slim BT** 

#### Flow Heater BT

Wattage between 50 and 500 watts (changes in 50 watt increments)

Temperature in a range of 20-33°C (change the heating range in 1°C increments)

Increases or decreases the set temperature over 3 hours