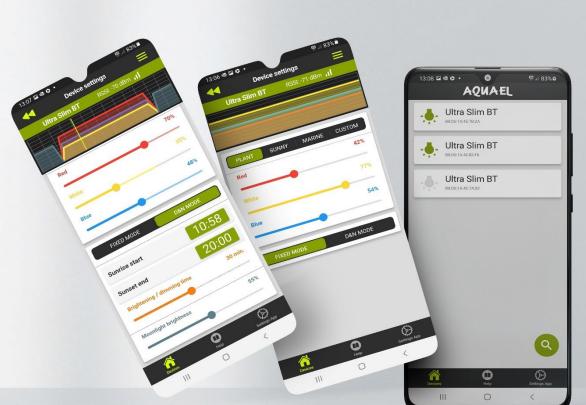

**Ultra Slim BT** 

#### A range of possibilities

Adjust parameters, such as intensity, color temperature or lighting time

Fixed modes: PLANT, SUNNY and MARINE, preseted by Aquael

CUSTOM mode allows to personalize color temperature

Individual lighting schedules to suit fish and plant requirements

Program cycles that mimic the natural changes of light throughout the day

Moonlight brightness

Control several UltraSlim lamps or share access with others

Secured with a PIN lock

### Day&Night function

Simulating the natural diurnal cycle of light: morning, day and night

Set the start time of the sunrise and end time of the sunset

Set the brightening/ dimming time

Choose brightness of the moonlight

Scan or click to get more info about Ultra Slim BT on our website