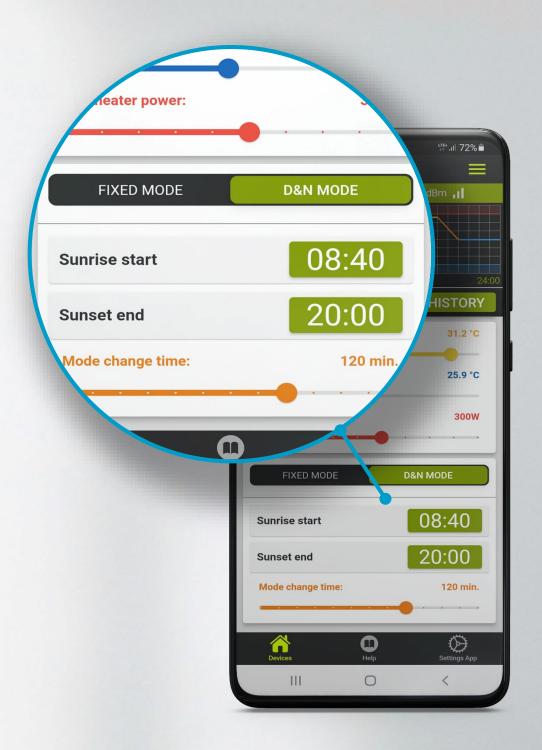

## Aquael BT App - Day&Night function

#### Day&Night – in harmony with the natural rhythm

Recreate natural conditions in your aquarium

Program cycles that mimic natural changes throughout the day, such as dawn, dusk and night

Control the intensity of the water flow, lighting and temperature

Changes are gradual and smooth, which not only have a beneficial effect on living organisms, but also help to maintain their well-being

### Day&Night function

Simulating the natural diurnal cycle of light: morning, day and night

Set the start time of the sunrise and end time of the sunset

Set the brightening/ dimming time

Choose brightness of the moonlight