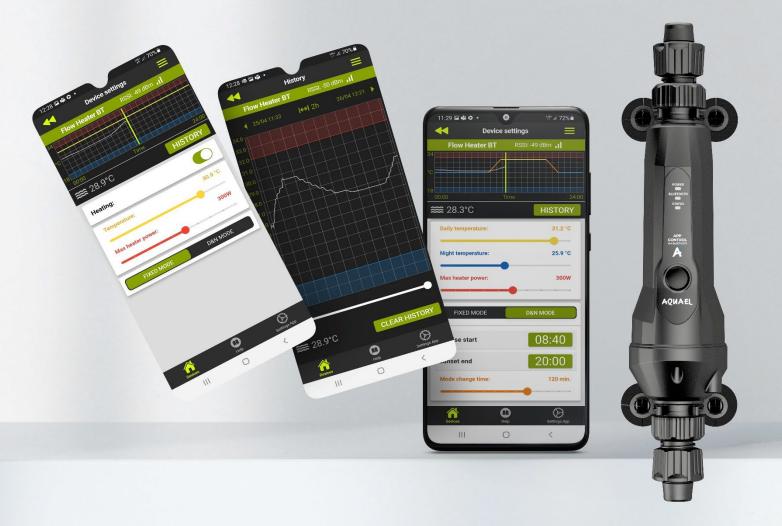

#### Flow Heater BT

Wattage between 50 and 500 watts (changes in 50 watt increments)

Temperature in a range of 20-33°C (change the heating range in 1°C increments)

Increases or decreases the set temperature over 3 hours

Allert to any deviations from the set temperature

Thermometer function - check the current temperature

History of thermostat readings

Access to heating settings secured with a PIN lock

#### Heat aquarium water intelligently!

Temperature drops at night and the water gradually warms up as the sun rises Gently increases or decreases the temperature over 3 hours to mimic the natural rhythm