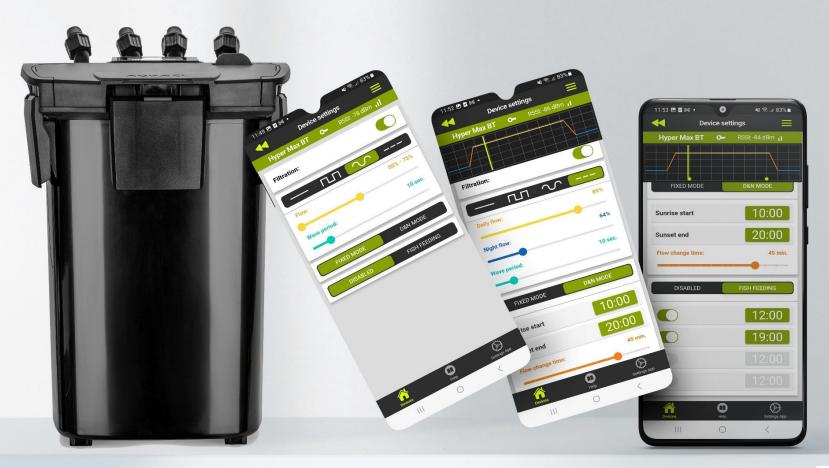

#### Hypermax 4500 BT

#### **Control the world underwater**

Full control of the filter functions – control the pump flow as well as wave period Variety of flow modes: constant, pulsed, sine wave or intermittent Feeding schedule to reduce water movement while feeding the fish Adjust the intensity of the filter's LED lights and beeps and the volume of the sound

Secure access to filter settings with a PIN lock

## Day&Night function

Allows to set lower flow rates at night to replicate natural conditions

Changes are gradual with no sudden jumps to reduce stress on the fish

Set night flow and wave period

Scan or click to get more info about Hypermax 4500 BT on our website