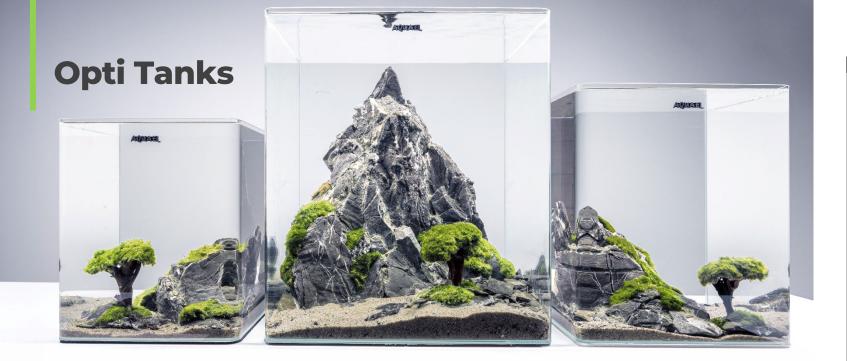

#### Colours in a standard tank

**Opti Tanks** 

The Opti Tank family consists of 10 tanks, differing in capacity, dimensions and detailed features. They are ideal for creating spacious and open arrangements. Two models have been created especially for aquascaping arrangements.

#### **Opti Tank Scape**

| Model                     | 60       | 90       |
|---------------------------|----------|----------|
| Dimension [cm]<br>(w×d×h) | 60×30×36 | 90×60×45 |
| Capacity [l]              | 64,8     | 112      |

#### **Opti Tank Diamond**

| Model                     | 60       | 90       |
|---------------------------|----------|----------|
| Dimension [cm]<br>(w×d×h) | 60×30×36 | 90×60×45 |
| Capacity [l]              | 64,8     | 112      |