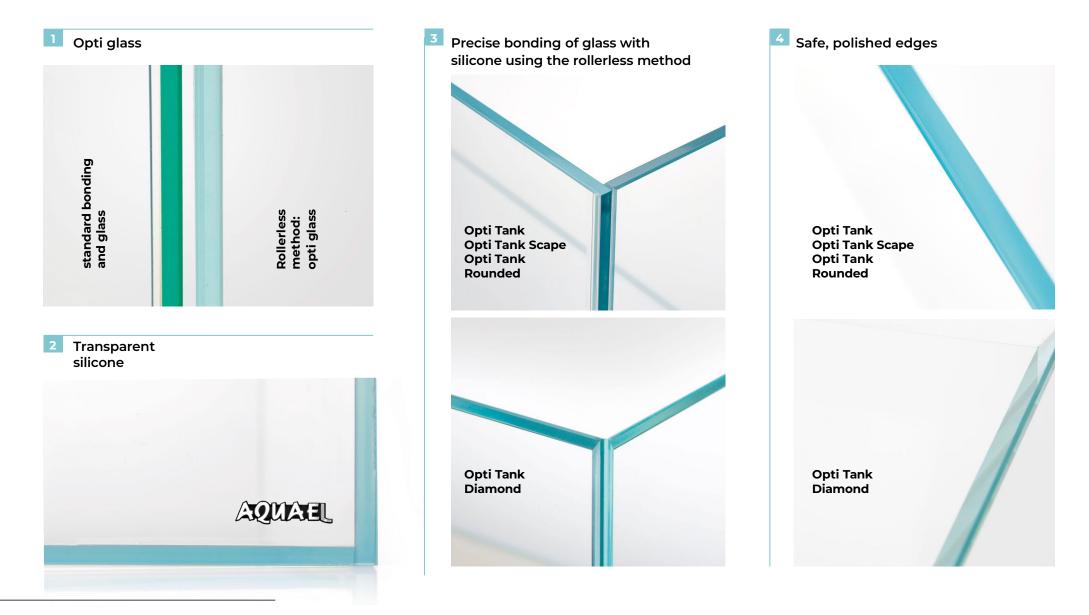

### **Opti Tanks**

Common features of all models The polished edges of the tank and the precise rollerless joining method make the walls fit together perfectly. Transparent silicone deepens the impression of lightness.