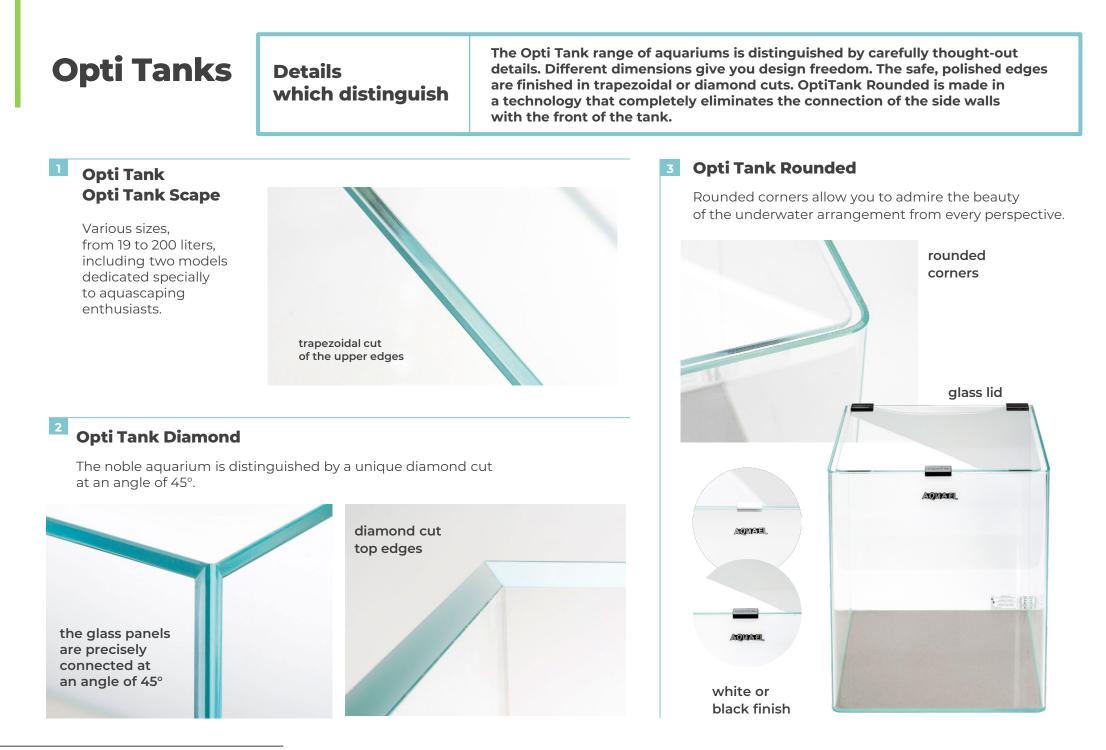

## AQUAEL Opti Tank Clear from every angle

A crystal clear, unobstructed view of the inside of the aquarium. This is possible in the Opti Tank family – aquariums made of opti type glass.

Perfect clarity reflects the natural colours of the plants and animals, and creates the effect of crystal clear water. Refined details, polished and ground edges, precise glass bonding create an extremely light and aesthetic arrangement.

#### **Opti type glass features**

Opti type glass has been stripped of its greenish tint in a special de-iron process. As a result, the walls of the aquarium become crystal colorless, with a high light transmittance coefficient. All this ensures an uninterrupted visual effect. The water and the arrangement are almost suspended in the air, the plants and animals can be admired in their natural colors.

Opti type glass – crystal clear images

### **Opti Tanks**

Common features of all models The polished edges of the tank and the precise rollerless joining method make the walls fit together perfectly. Transparent silicone deepens the impression of lightness.