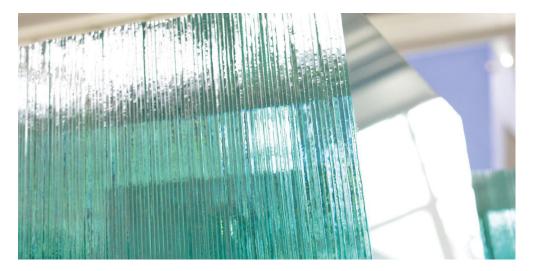

#### **Opti type glass features**

Opti type glass has been stripped of its greenish tint in a special de-iron process. As a result, the walls of the aquarium become crystal colorless, with a high light transmittance coefficient. All this ensures an uninterrupted visual effect. The water and the arrangement are almost suspended in the air, the plants and animals can be admired in their natural colors.

Opti type glass – crystal clear images