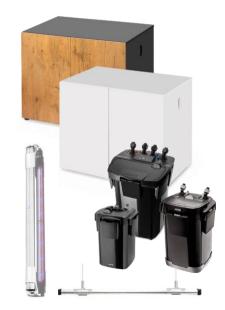

#### RECOMMENDED ACCESSORIES

- cabinet: Opti Set, Glossy, UltraScape, Simple
- External filter:
  Hypermax, Ultramax, Ultra
- 3 lighting Leddy Slim
- 4 Leddy Slim Hanger
- 5 Flow Heater
- 6 Socket Link Duo
- 7 Magic Balls