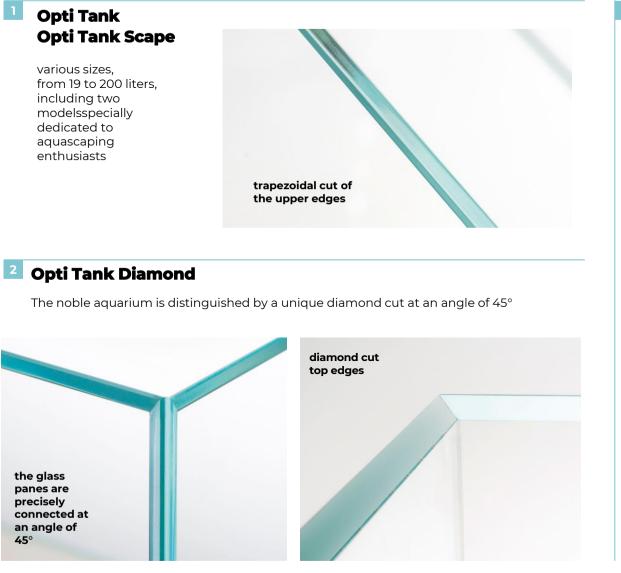

### **Models & Sizes**

The Opti Tank family consists of ten tanks, differing in capacity, dimensions and detailed features. They are ideal for creating spacious and open arrangements. Two dimensions have been created especially for aquascaping arrangements.

#### Opti Tank Scape

| Model                      | 60       | 90       |
|----------------------------|----------|----------|
| Dimensions<br>[cm] (w×d×h) | 60×30×36 | 90×60×45 |
| Capacity [l]               | 64,8     | 112      |

#### Opti Tank Diamond

| Model                      | 60       | 90       |  |
|----------------------------|----------|----------|--|
| Dimensions<br>[cm] (w×d×h) | 60×30×36 | 90×60×45 |  |
| Capacity [l]               | 64,8     | 112      |  |

### Details which distinguish

The OptiTank range of aquariums is distinguished by carefully thought-out details. Different dimensions give you design freedom. The safe, polished edges are finished in trapezoidal or diamond cuts. OptiTank Rounded is made in a technology that completely eliminates the connection of the side walls with the front of the tank.