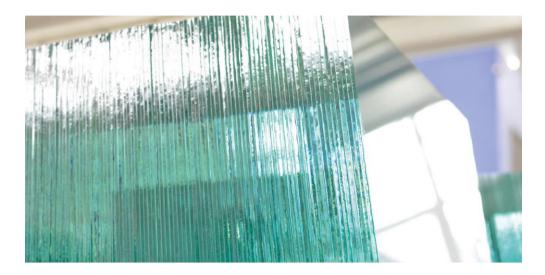

# **Glass Features**

opti type

Opti glass has been stripped of its greenish tint in a special de-iron process. As a result, the walls of the aquarium become crystal colorless, with a high light transmittance coefficient.

All this ensures an uninterrupted visual effect. The water and the arrangement are almost suspended in the air, and the plants and animals can be admired in their natural colors.

Opti glass – crystal clear images