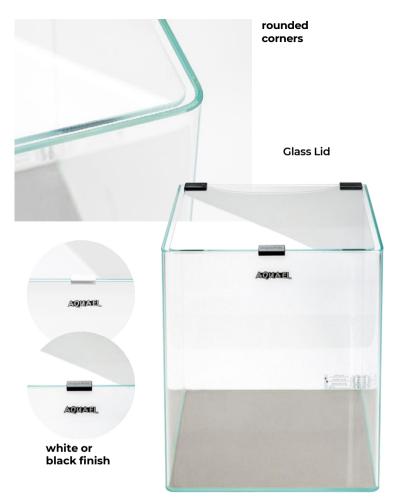

#### **Opti Tank Rounded**

| Model                      | 20       | 30       | 70       |
|----------------------------|----------|----------|----------|
| Dimensions<br>[cm] (w×d×h) | 25×25×30 | 29×29×35 | 39×39×45 |
| Capacity [l]               | 19       | 29       | 68       |

### Details which distinguish

The OptiTank range of aquariums is distinguished by carefully thought-out details. Different dimensions give you design freedom. The safe, polished edges are finished in trapezoidal or diamond cuts. OptiTank Rounded is made in a technology that completely eliminates the connection of the side walls with the front of the tank.

#### Opti Tank Rounded

rounded corners allow you to admire the beauty of the underwater arrangement from every perspective

| Model Name           | Dimensions<br>[cm] (L × W × H) | Capacity [I] | Glass thickness<br>[mm] | Indeks             | Pallet<br>quantitie |
|----------------------|--------------------------------|--------------|-------------------------|--------------------|---------------------|
| Opti Tank 60         | 60×30×30                       | 54           | 5                       | 124056             | 24                  |
| Opti Tank 80         | 80×35×40                       | 112          | 6                       | 124057             | 15                  |
| Opti Tank 100        | 100×40×50                      | 200          | 8                       | 124058             | 8                   |
| Opti Tank Scape 60   | 60×30×36                       | 64,8         | 6                       | 132408             | 20                  |
| Opti Tank Scape 90   | 90×60×45                       | 243          | 10                      | 132409             | 4                   |
| Opti Tank Diamond 60 | 60×30×36                       | 64,8         | 6                       | 132406             | 20                  |
| Opti Tank Diamond 90 | 90×60×45                       | 243          | 10                      | 132407             | 4                   |
| Opti Tank Rounded 20 | 25×25×30                       | 19           | 4                       | • 132458 / 131285  | 72                  |
| Opti Tank Rounded 30 | 29×29×35                       | 29           | 4                       | 132459 / 131286    | 40                  |
| Opti Tank Rounded 70 |                                | 68           | 5                       | ● 132460 /◯ 131287 | 24                  |