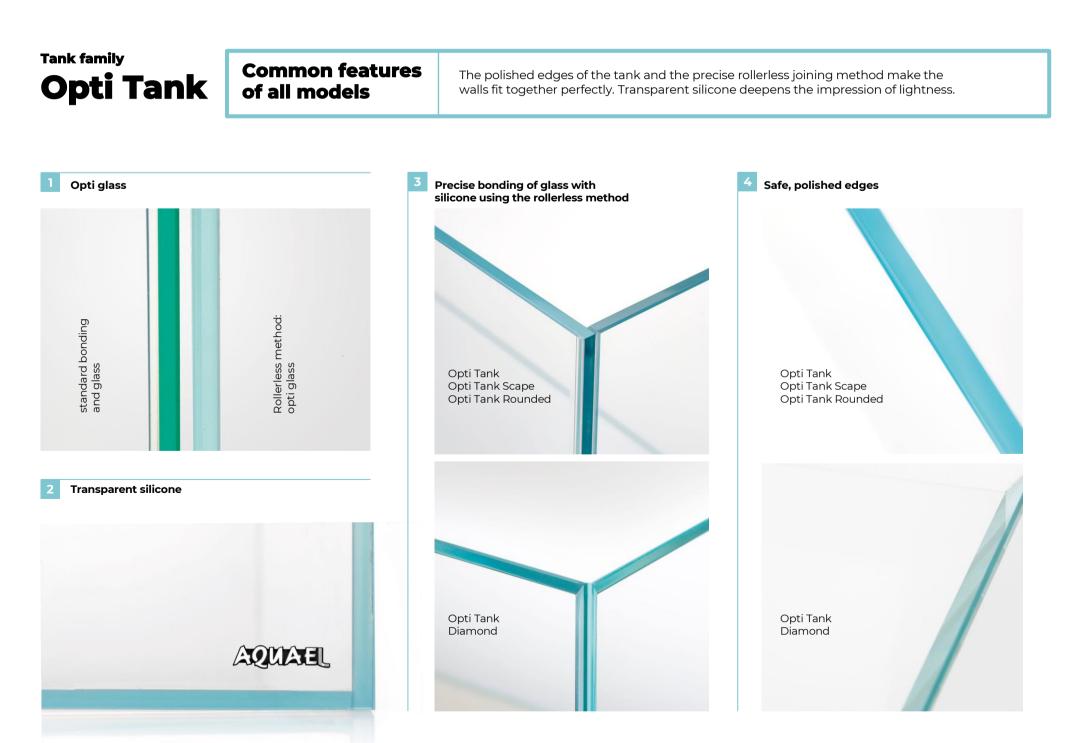

# **Glass Features**

opti type

Opti glass has been stripped of its greenish tint in a special de-iron process. As a result, the walls of the aquarium become crystal colorless, with a high light transmittance coefficient.

All this ensures an uninterrupted visual effect. The water and the arrangement are almost suspended in the air, and the plants and animals can be admired in their natural colors.

Opti glass – crystal clear images

### Details which distinguish

The OptiTank range of aquariums is distinguished by carefully thought-out details. Different dimensions give you design freedom. The safe, polished edges are finished in trapezoidal or diamond cuts. OptiTank Rounded is made in a technology that completely eliminates the connection of the side walls with the front of the tank.