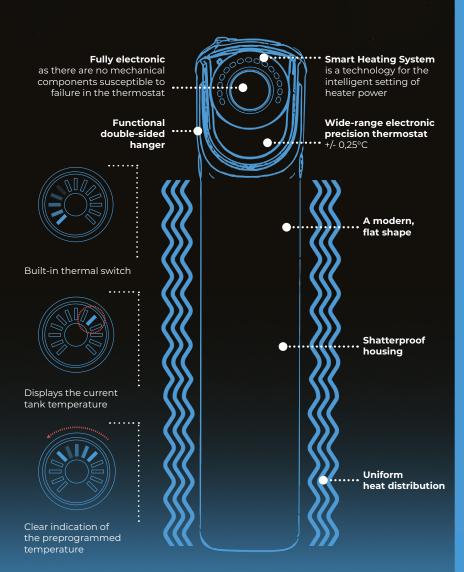

## Ultra Heater Day&Night

Take the utmost care of the thermal comfort of even the most sensitive aquarium organisms with the innovative features of the Ultra Heater Day&Night.

## **ON** D&N mode

different temperature during the day and at night

In order to create thermal conditions in the aquarium as close to natural as possible, we have equipped the Ultra Heater with the Day&Night system. This functionality makes it possible to reproduce the diurnal temperature amplitude characteristic of natural aquatic ecosystems in the aquarium. All you have to do is select the appropriate mode of operation of the heater and program the temperatures at which the device is to work during the day and at night. As the evening approaches, the sensitive sensor will react to the reduced access to light, and the heater will automatically start working in night mode. This means that the water temperature in the aquarium will gradually decrease to the value you indicate. A similar process will take place with sunrise – the Ultra Heater Day&Night heater will gradually heat the water until it reaches the desired temperature.