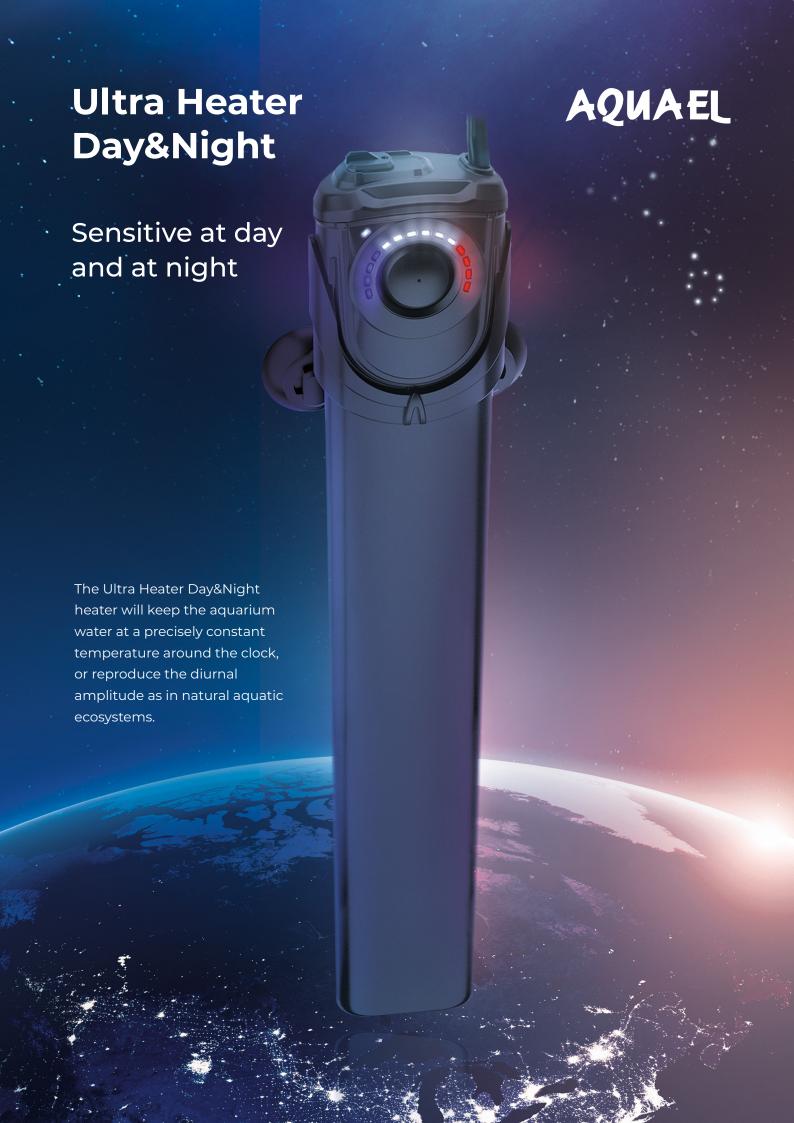

## Ultra Heater Day&Night

Take the utmost care of the thermal comfort of even the most sensitive aquarium organisms with the innovative features of the Ultra Heater Day&Night.

## **ON** D&N mode

different temperature during the day and at night

In order to create thermal conditions in the aquarium as close to natural as possible, we have equipped the Ultra Heater with the Day&Night system. This functionality makes it possible to reproduce the diurnal temperature amplitude characteristic of natural aquatic ecosystems in the aquarium. All you have to do is select the appropriate mode of operation of the heater and program the temperatures at which the device is to work during the day and at night. As the evening approaches, the sensitive sensor will react to the reduced access to light, and the heater will automatically start working in night mode. This means that the water temperature in the aquarium will gradually decrease to the value you indicate. A similar process will take place with sunrise – the Ultra Heater Day&Night heater will gradually heat the water until it reaches the desired temperature.