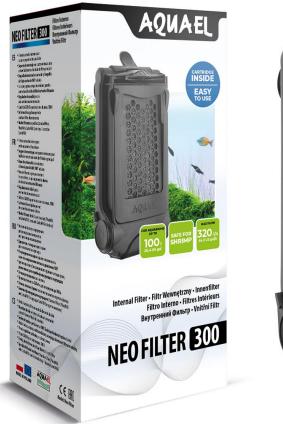

# **NEO 300**

Interchangeable cartridges,

flat shape

Neo 300 is an internal cardridgepanel filter for freshwater aquariums.

Flat shape, convenient replacement of the panel for filter media and ready-made cardridges its operation is really simple.

Maximum throughput of the Neo 300 filter head reaches **320 l/h.** It is suitable for aquariums with a capacity of up to 100 l.

convenient mounting bracket quickly and easily replaceable filter cartridges – the motor remains in the water flat shape easy to cover up behind the design easy removal of rotor during maintenance

## Adaptation according to individual needs

precise flow regulator

two outlet nozzles and an adapter for accessories included

can be hung up vertically or horizontally

easily replaceable function inserts

AQUAEL | NEO 300