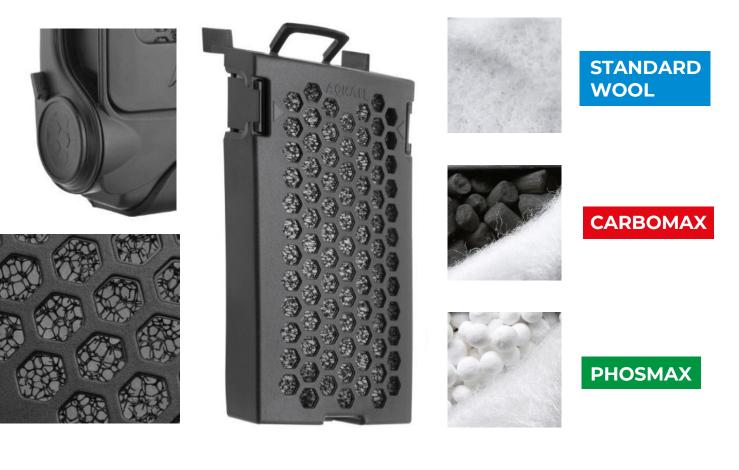

#### **NEO 300** Dedicated filter cartridges

#### \*Included with the filter

#### STANDARD WOOL

- replacable cartridge made of filter wool
- efficient mechanical filtration

#### CARBOMAX\*

- replacable cartridge made of filter wool with added cative carbon
- additionally eliminates chemical impurities and discolourations

#### PHOSMAX

- removes phosphates from water
- prevents algae blooms caused by excessive phosphate levels

performing maintenance only discard the cartridge

| Data                               | NEO 300         |
|------------------------------------|-----------------|
| Dimensions (width x depth x height | 10 × 5,5 × 21,5 |
| Tank capacity [l]                  | < 100           |
| Flow rate [l/h]                    | 320             |
| Power [W]                          | 4,5             |
| Number<br>of cartridges (pcs.)     | 1               |
| Art. nr.                           | 133419          |