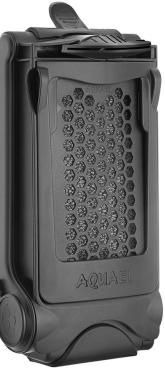

Maximum throughput of the Neo 300 filter head reaches **320 l/h.** It is suitable for aquariums with a capacity of up to 100 l.

convenient mounting bracket quickly and easily replaceable filter cartridges – the motor remains in the water flat shape easy to cover up behind the design easy removal of rotor during maintenance

\*Not included

d

efficient pump design with a flow rate 320 l/h effective mechanical filtration thanks to replaceable function cardridges additional coarse sponge - retains large dirt particles dedicated replaceable function cardridges