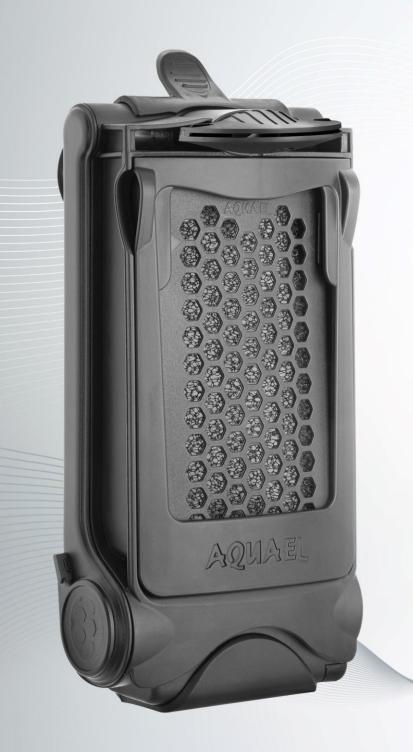

# **NEO 300**

Interchangeable cartridges,

flat shape

Neo 300 is an internal cardridgepanel filter for freshwater aquariums.

Flat shape, convenient replacement of the panel for filter media and ready-made cardridges its operation is really simple.

Maximum throughput of the Neo 300 filter head reaches **320 l/h.** It is suitable for aquariums with a capacity of up to 100 l.

convenient mounting bracket quickly and easily replaceable filter cartridges – the motor remains in the water flat shape easy to cover up behind the design easy removal of rotor during maintenance