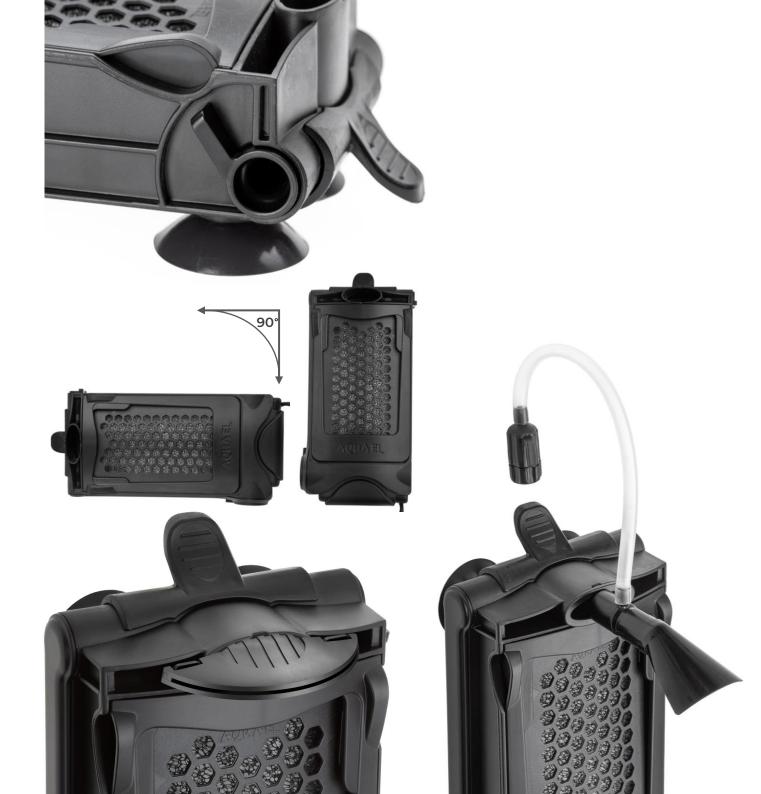

Maximum throughput of the Neo 300 filter head reaches **320 l/h.** It is suitable for aquariums with a capacity of up to 100 l.

convenient mounting bracket quickly and easily replaceable filter cartridges – the motor remains in the water flat shape easy to cover up behind the design easy removal of rotor during maintenance

## Adaptation according to individual needs

precise flow regulator

two outlet nozzles and an adapter for accessories included

can be hung up vertically or horizontally

easily replaceable function inserts

AQUAEL | NEO 300

180° wide flow nozzle aerates the water thanks to movement of the water surface

accesory adapter

directional flow nozzle and aeration free setting of the outlet direction

sprinkler\* additional accessory

\*Not included

d

efficient pump design with a flow rate 320 l/h effective mechanical filtration thanks to replaceable function cardridges additional coarse sponge - retains large dirt particles dedicated replaceable function cardridges