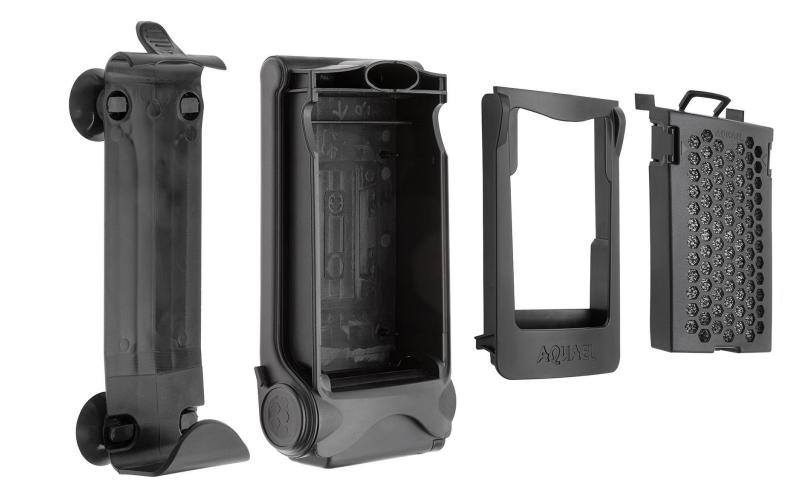

Maximum throughput of the Neo 300 filter head reaches **320 l/h.** It is suitable for aquariums with a capacity of up to 100 l.

convenient mounting bracket quickly and easily replaceable filter cartridges – the motor remains in the water flat shape easy to cover up behind the design easy removal of rotor during maintenance

## Adaptation according to individual needs

precise flow regulator

two outlet nozzles and an adapter for accessories included

can be hung up vertically or horizontally

easily replaceable function inserts

AQUAEL | NEO 300

\*Not included

d

efficient pump design with a flow rate 320 l/h effective mechanical filtration thanks to replaceable function cardridges additional coarse sponge - retains large dirt particles dedicated replaceable function cardridges