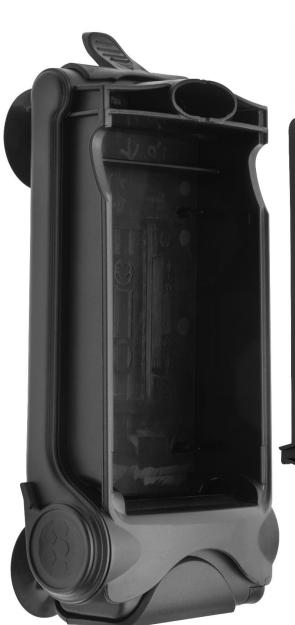

Maximum throughput of the Neo 300 filter head reaches **320 l/h.** It is suitable for aquariums with a capacity of up to 100 l.

convenient mounting bracket quickly and easily replaceable filter cartridges – the motor remains in the water flat shape easy to cover up behind the design easy removal of rotor during maintenance

\*Not included

d

efficient pump design with a flow rate 320 l/h effective mechanical filtration thanks to replaceable function cardridges additional coarse sponge - retains large dirt particles dedicated replaceable function cardridges