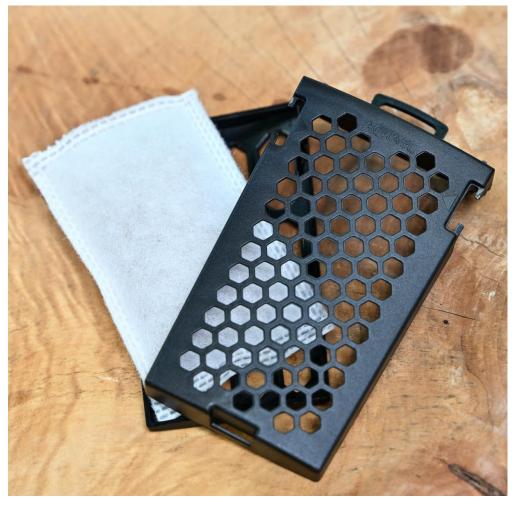

# **NEO 300**

Interchangeable cartridges,

flat shape

Neo 300 is an internal cardridgepanel filter for freshwater aquariums.

Flat shape, convenient replacement of the panel for filter media and ready-made cardridges its operation is really simple.

Maximum throughput of the Neo 300 filter head reaches **320 l/h.** It is suitable for aquariums with a capacity of up to 100 l.

convenient mounting bracket quickly and easily replaceable filter cartridges – the motor remains in the water flat shape easy to cover up behind the design easy removal of rotor during maintenance

#### **NEO 300** Dedicated filter cartridges