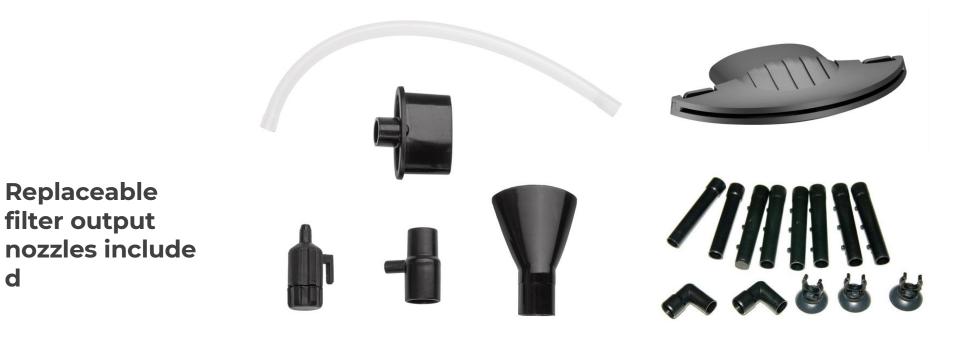

## Adaptation according to individual needs

precise flow regulator

two outlet nozzles and an adapter for accessories included

can be hung up vertically or horizontally

easily replaceable function inserts

AQUAEL | NEO 300

180° wide flow nozzle aerates the water thanks to movement of the water surface

accesory adapter

directional flow nozzle and aeration free setting of the outlet direction

sprinkler\* additional accessory

\*Not included

d

efficient pump design with a flow rate 320 l/h effective mechanical filtration thanks to replaceable function cardridges additional coarse sponge - retains large dirt particles dedicated replaceable function cardridges