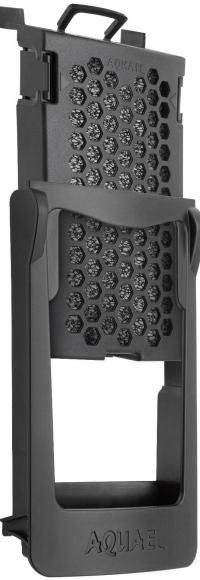

\*Not included

d

efficient pump design with a flow rate 320 l/h effective mechanical filtration thanks to replaceable function cardridges additional coarse sponge - retains large dirt particles dedicated replaceable function cardridges

Efficient filtration

#### **NEO 300** Dedicated filter cartridges