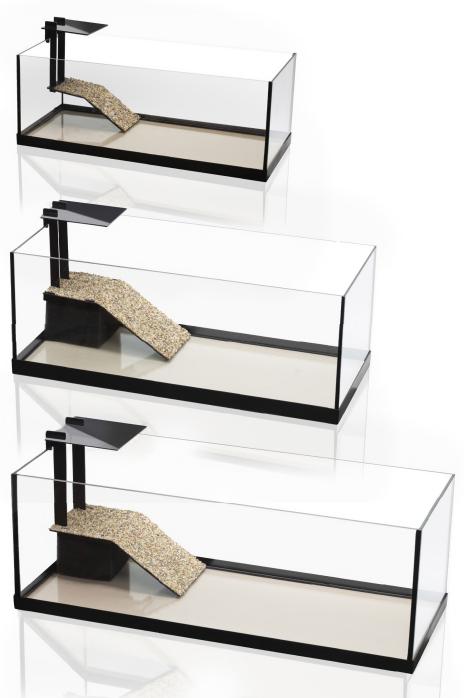

#### AQUATERRARIUM 60

60×30×20.5 cm

### AQUATERRARIUM 80

80×35×30.5 cm

## AQUATERRARIUM 100

100×40×35.5 cm

## Technical data

| Parameters      | AquaTerrarium 60 | AquaTerrarium 80 | AquaTerrarium 100 |
|-----------------|------------------|------------------|-------------------|
| Length [cm]     | 60               | 80               | 100               |
| Width [cm]      | 30               | 35               | 40                |
| Height [cm]     | 20.5             | 30.5             | 35.5              |
| Turtle platform | Yes              | Yes              | Yes               |
| Filter          | No               | Yes              | Yes               |