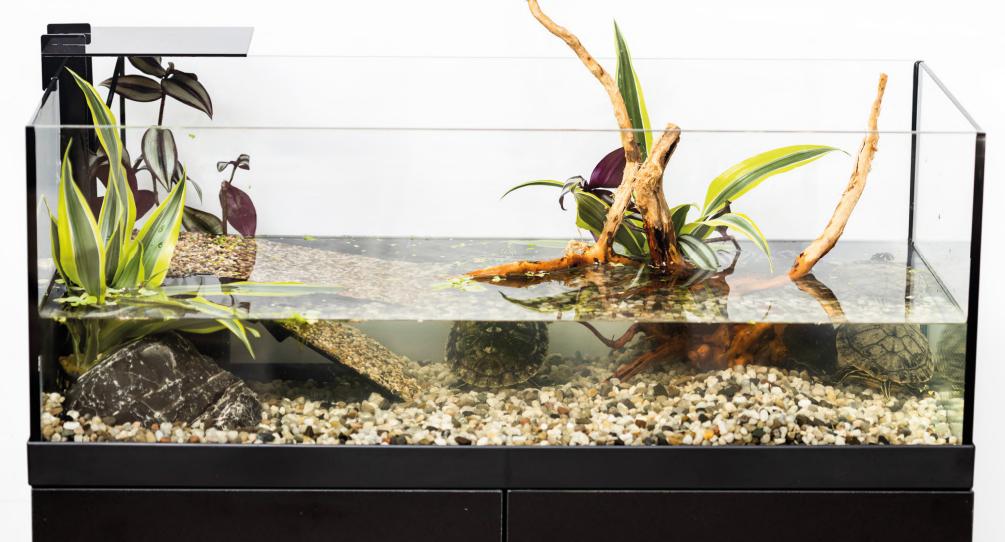

## AQUATERRARIUM

The first product in AQUAEL range designed for aquatic-land animals, including turtles and crabs. We have equipped it with all **necessary accessories** to meet the essential requirements of these lovable creatures. **Its modern design and look** make the AquaTerrarium an interesting decorative element for any room.

#### Made in Poland

- Innovative **high-performance filter** (models 80 and 100)
  - filtration **500 l/h**
- Turtle platform included
  - with non-slip grit coating and turtle escape protection
  - The special design of the platform enables it to be freely installed on any AquaTerrarium wall
- The lower frame protects the bottom of the aquarium from damage
- Three sizes for optimal adaptation to the size of your current or future pet
- Wide range of additional accessories
- Product of Poland
- Two years' warranty