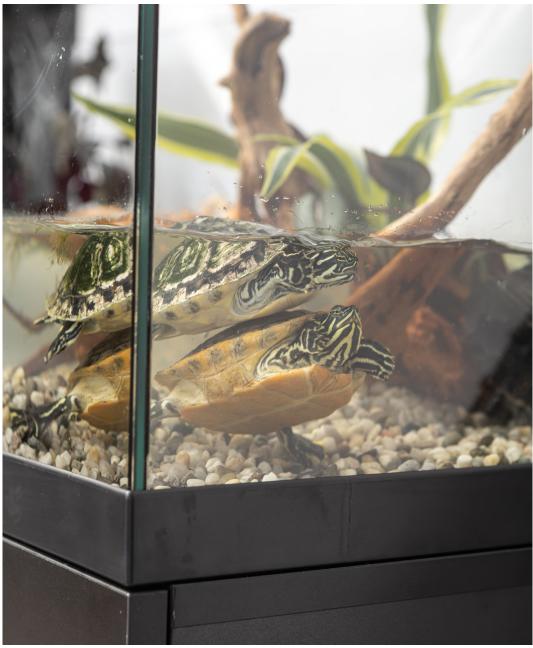

## AQUATERRARIUM

The first product in AQUAEL range designed for aquatic-land animals, including turtles and crabs. We have equipped it with all **necessary accessories** to meet the essential requirements of these lovable creatures. **Its modern design and look** make the AquaTerrarium an interesting decorative element for any room.

#### Made in Poland

- Innovative **high-performance filter** (models 80 and 100)
  - filtration **500 l/h**
- Turtle platform included
  - with non-slip grit coating and turtle escape protection
  - The special design of the platform enables it to be freely installed on any AquaTerrarium wall
- The lower frame protects the bottom of the aquarium from damage
- Three sizes for optimal adaptation to the size of your current or future pet
- Wide range of additional accessories
- Product of Poland
- Two years' warranty