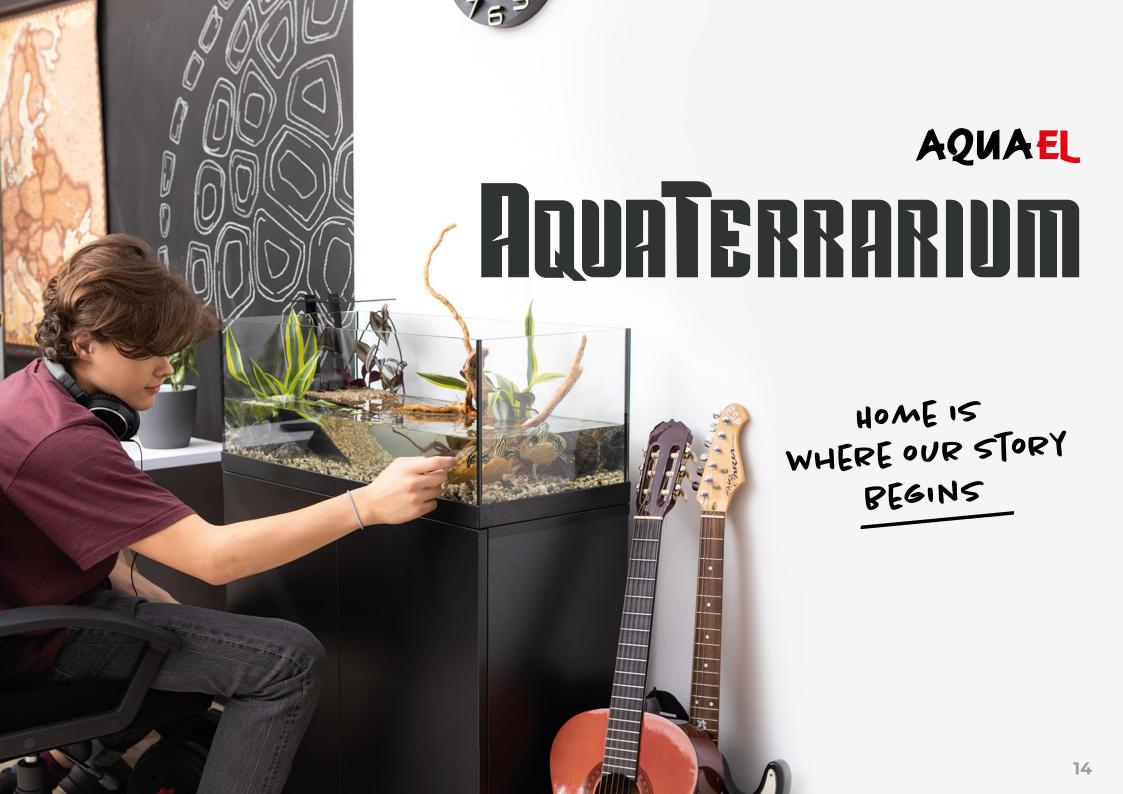

## AQUATERRARIUM

The first product in AQUAEL range designed for aquatic-land animals, including turtles and crabs. We have equipped it with all **necessary accessories** to meet the essential requirements of these lovable creatures. **Its modern design and look** make the AquaTerrarium an interesting decorative element for any room.