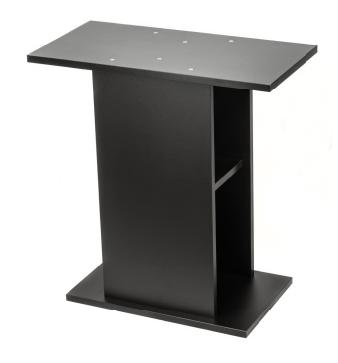

#### Wide range of additional accessories

**Opti Set** cabinet (for AquaTerrarium 80, 100 models)

**UltraScape** cabinet (for AquaTerrarium 60 model)

**Simple** cabinet (for AquaTerrarium 60 model)