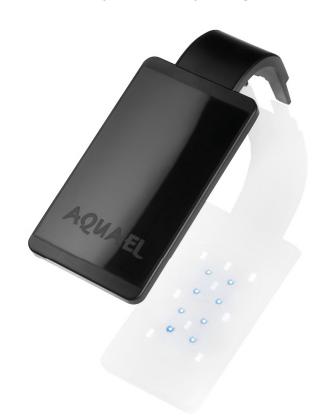

#### Wide range of additional accessories

Lighting Leddy Slim and Leddy Smart Day & Night

**Thermometer Link** 