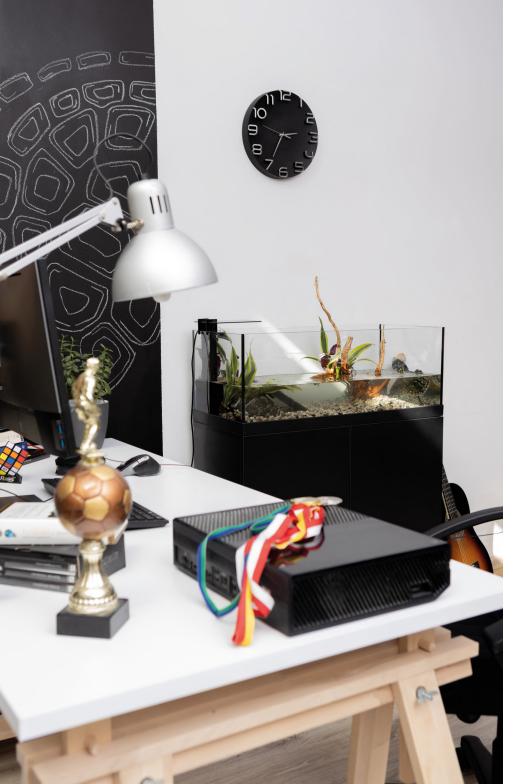

## AQUATERRARIUM

The first product in AQUAEL range designed for aquatic-land animals, including turtles and crabs. We have equipped it with all **necessary accessories** to meet the essential requirements of these lovable creatures. **Its modern design and look** make the AquaTerrarium an interesting decorative element for any room.

#### Made in Poland

- Innovative **high-performance filter** (models 80 and 100)
  - filtration **500 l/h**
- Turtle platform included
  - with non-slip grit coating and turtle escape protection
  - The special design of the platform enables it to be freely installed on any AquaTerrarium wall
- The lower frame protects the bottom of the aquarium from damage
- Three sizes for optimal adaptation to the size of your current or future pet
- Wide range of additional accessories
- Product of Poland
- Two years' warranty