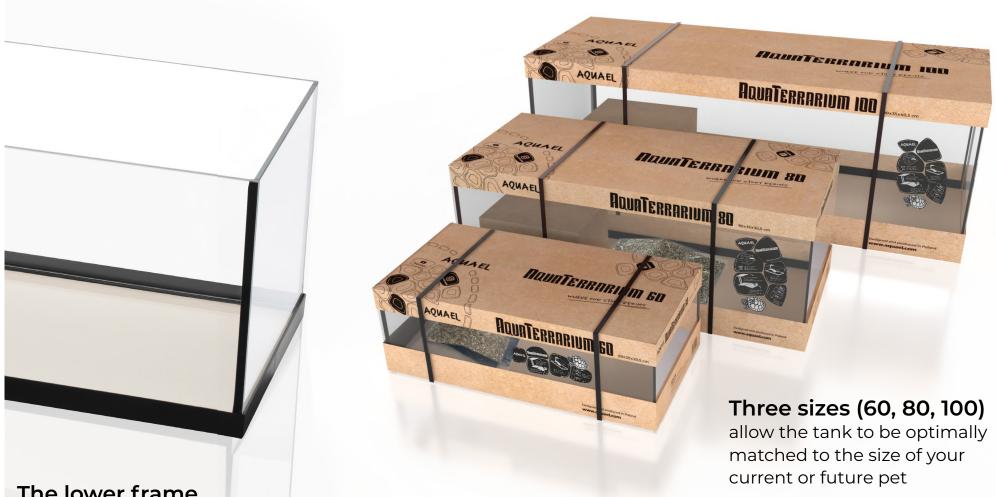

#### The lower frame

effectively protects the bottom of the aquarium from damage

## Technical data

| Parameters      | AquaTerrarium 60 | AquaTerrarium 80 | AquaTerrarium 100 |
|-----------------|------------------|------------------|-------------------|
| Length [cm]     | 60               | 80               | 100               |
| Width [cm]      | 30               | 35               | 40                |
| Height [cm]     | 20.5             | 30.5             | 35.5              |
| Turtle platform | Yes              | Yes              | Yes               |
| Filter          | No               | Yes              | Yes               |