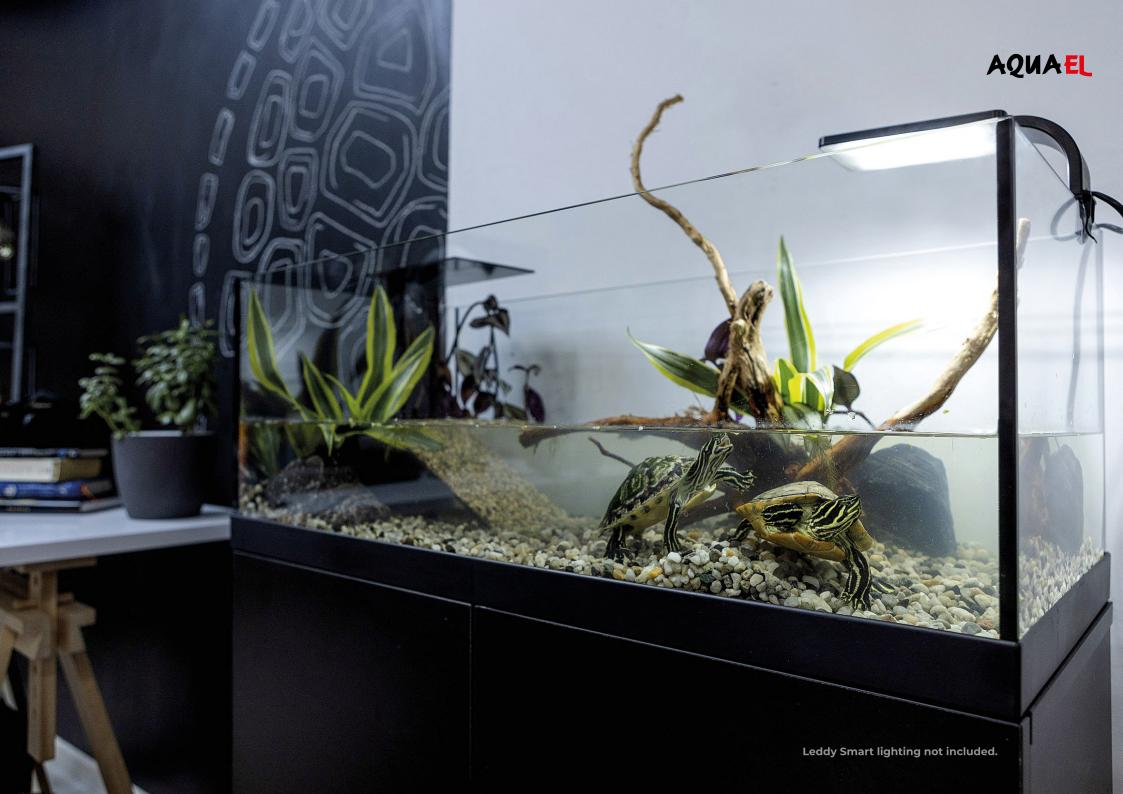

## AQUATERRARIUM

The first product in AQUAEL range designed for aquatic-land animals, including turtles and crabs. We have equipped it with all **necessary accessories** to meet the essential requirements of these lovable creatures. **Its modern design and look** make the AquaTerrarium an interesting decorative element for any room.

#### The lower frame

effectively protects the bottom of the aquarium from damage

#### Made in Poland

- Innovative **high-performance filter** (models 80 and 100)
  - filtration **500 l/h**
- Turtle platform included
  - with non-slip grit coating and turtle escape protection
  - The special design of the platform enables it to be freely installed on any AquaTerrarium wall
- The lower frame protects the bottom of the aquarium from damage
- Three sizes for optimal adaptation to the size of your current or future pet
- Wide range of additional accessories
- Product of Poland
- Two years' warranty