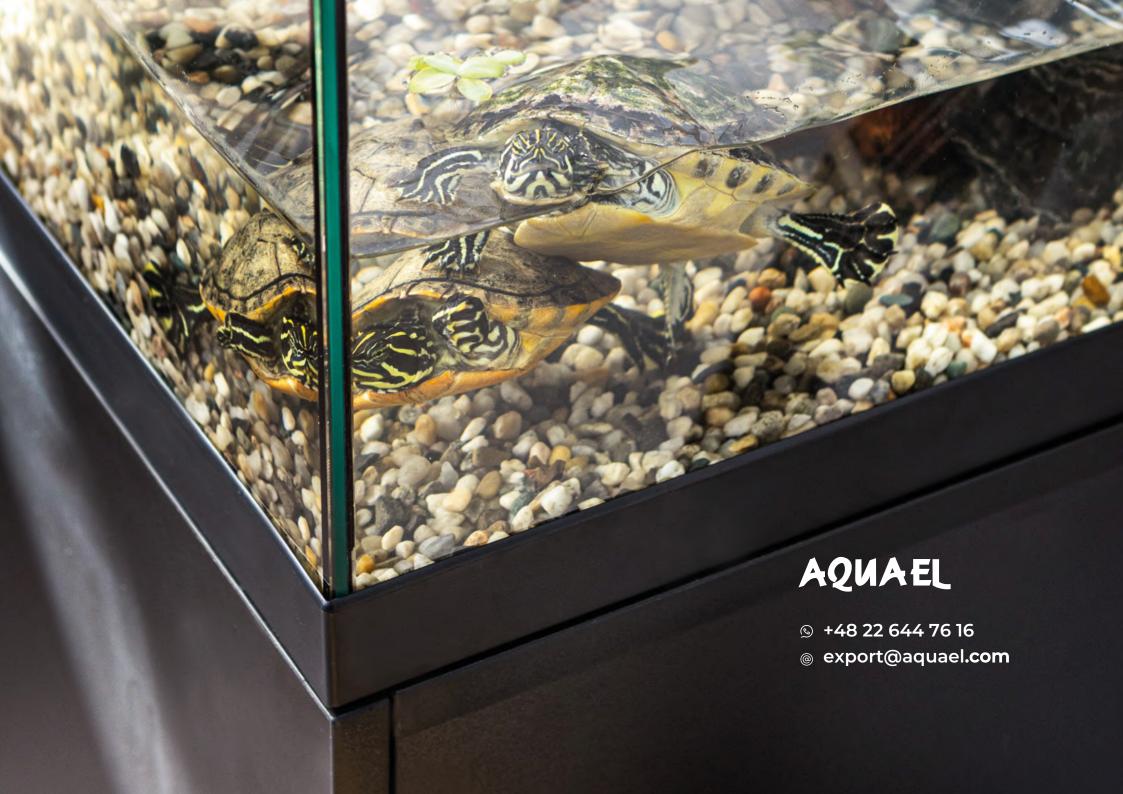

## AQUATERRARIUM

The first product in AQUAEL range designed for aquatic-land animals, including turtles and crabs. We have equipped it with all **necessary accessories** to meet the essential requirements of these lovable creatures. **Its modern design and look** make the AquaTerrarium an interesting decorative element for any room.

#### The lower frame

effectively protects the bottom of the aquarium from damage

#### Made in Poland

- Innovative **high-performance filter** (models 80 and 100)
  - filtration **500 l/h**
- Turtle platform included
  - with non-slip grit coating and turtle escape protection
  - The special design of the platform enables it to be freely installed on any AquaTerrarium wall
- The lower frame protects the bottom of the aquarium from damage
- Three sizes for optimal adaptation to the size of your current or future pet
- Wide range of additional accessories
- Product of Poland
- Two years' warranty