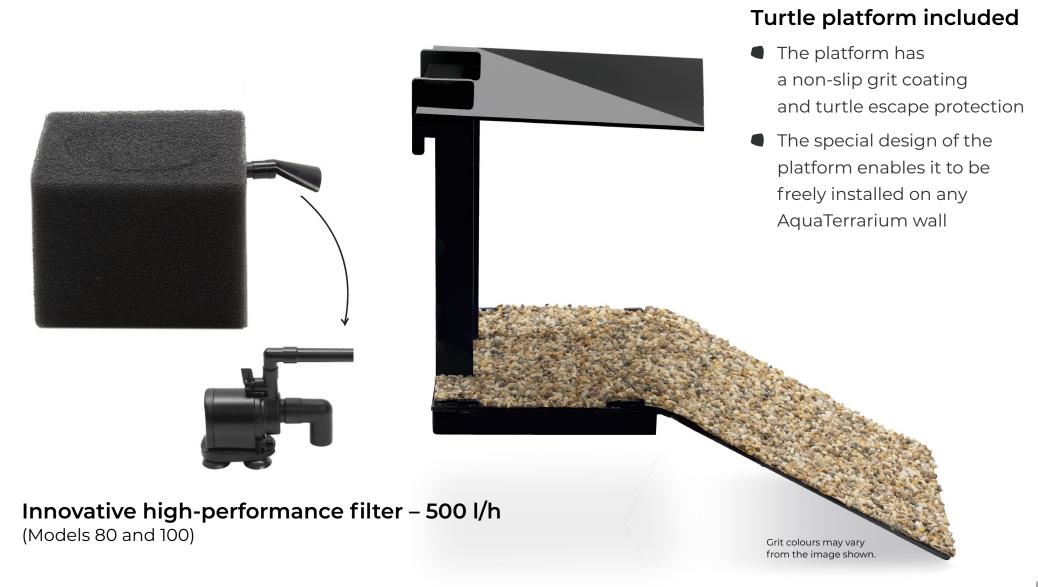

#### Made in Poland

- Innovative **high-performance filter** (models 80 and 100)
  - filtration **500 l/h**
- Turtle platform included
  - with non-slip grit coating and turtle escape protection
  - The special design of the platform enables it to be freely installed on any AquaTerrarium wall
- The lower frame protects the bottom of the aquarium from damage
- Three sizes for optimal adaptation to the size of your current or future pet
- Wide range of additional accessories
- Product of Poland
- Two years' warranty