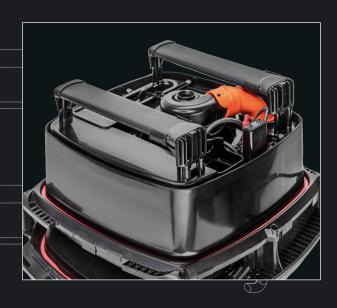

# Filtration

### Crystal clear water

- largest filtration capacity among the premium filters - 15.9 | (14.4 | + 1.5 | prefilter)
- water circulation throughout the aquarium, no "dead zones" -2 x IN, 2 x OUT

### **Convenient to use**

- no frequent maintenance thanks to the **prefilter**
- disconnecting hoses without risk of flooding – patented double ball valves
- simple filter activation patented self priming system
- freedom of movement 4 integrated wheels
- complete set of accessories