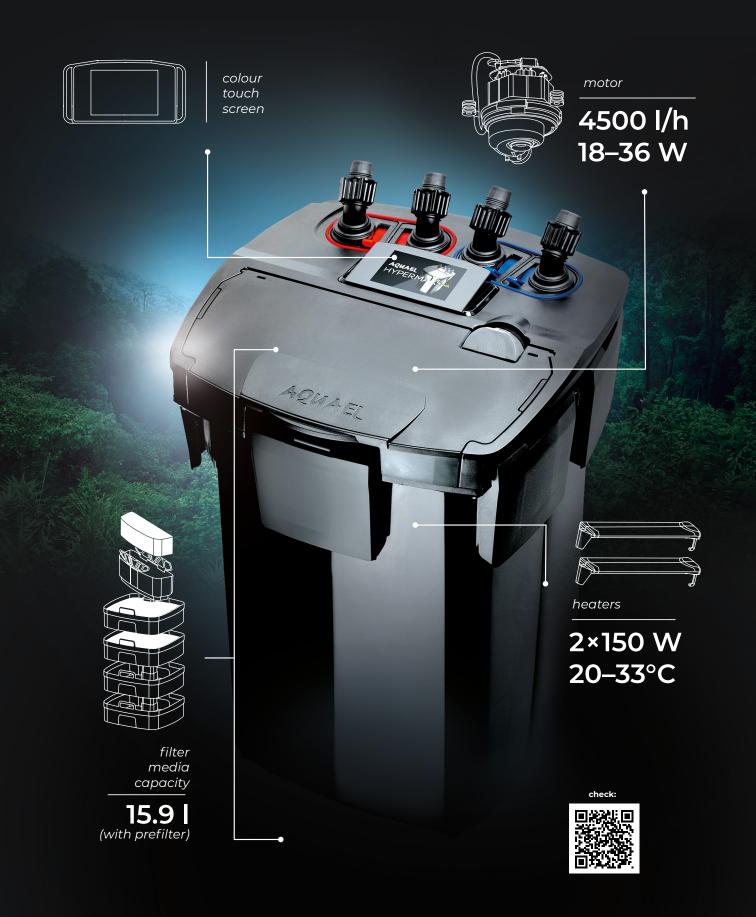

### **Operation**

- capacity and temperature management via touch screen or AQUAEL AQU@RIUM app
- remote operation or monitoring of the filter via an app
- user-friendly touchscreen interface and intuitive application
- possibility for several people to share access to the application

### Crystal clear water

- largest filtration capacity among the premium filters - 15.9 | (14.4 | + 1.5 | prefilter)
- water circulation throughout the aquarium, no "dead zones" -2 x IN, 2 x OUT

### **Powerful and economical**

- the most powerful pump on the market - 4500 l/h
- energy-efficient motor 18-36 W

### **Integrated heating**

- durable, plastic heaters 2 ×150 W
- precise electronic thermostat operating from **20-33°C**

### Freedom of arrangement

• no heaters in the aquarium

| Aquarium capacity                          | 200–1500 l                                                                                                        |
|--------------------------------------------|-------------------------------------------------------------------------------------------------------------------|
| Pump power                                 | 18-36 W                                                                                                           |
| Pump capacity                              | 4500 l/h                                                                                                          |
| Maximum lift                               | 2 m                                                                                                               |
| Quiet filter operation                     | 24-44 dB                                                                                                          |
| Capacity<br>for filter media               | 15.9   (14.4   + 1.5  )                                                                                           |
| Number of baskets<br>for filter cartridges | 4 pcs × 3.6 l                                                                                                     |
| Filter cartridges<br>included              | 1 × 20 ppi sponge,<br>1 × 30 ppi sponge,<br>1 × 10 ppi prefilter                                                  |
| Heaters                                    | 2 × 150 W / 20–33°C                                                                                               |
| Mounting accessories<br>included           | Hoses, overflow pipes, elbows,<br>suction cups, intake baskets,<br>control cones, shower head,<br>silicone grease |