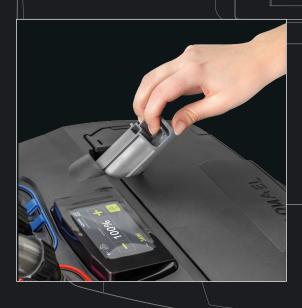

### **Operation**

- capacity and temperature management via touch screen or AQUAEL AQU@RIUM app
- remote operation or monitoring of the filter via an app
- user-friendly touchscreen interface and intuitive application
- possibility for several people to share access to the application

### **Integrated heating**

- durable, plastic heaters 2 ×150 W
- precise electronic thermostat operating from **20-33°C**