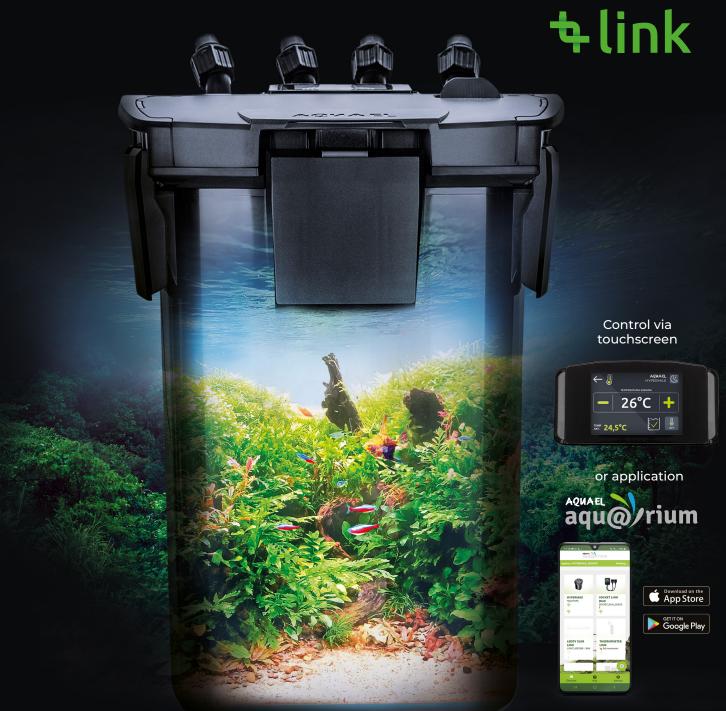

# AQUAEL HYPERMAX

## Think BIG - Filter BETTER

All-in-One Smart Filtration And Heating System

# HYPERMAX + link

The Hypermax Link is a new-generation filter unit, designed for both experienced and novice aquarists. The AQUAEL AQU@RIUM app will provide an overview of the current operation of the device and enable its remote control. All these features, combined with the best technical performance, will give you the confidence that your aquarium inhabitants will enjoy crystal clear water and ideal temperatures.

### **Operation**

- capacity and temperature management via touch screen or AQUAEL AQU@RIUM app
- remote operation or monitoring of the filter via an app
- user-friendly touchscreen interface and intuitive application
- possibility for several people to share access to the application