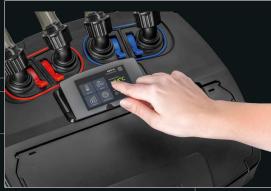

### **Operation**

- capacity and temperature management via touch screen or AQUAEL AQU@RIUM app
- remote operation or monitoring of the filter via an app
- user-friendly touchscreen interface and intuitive application
- possibility for several people to share access to the application