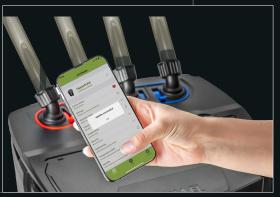

# HYPERMAX + link

The Hypermax Link is a new-generation filter unit, designed for both experienced and novice aquarists. The AQUAEL AQU@RIUM app will provide an overview of the current operation of the device and enable its remote control. All these features, combined with the best technical performance, will give you the confidence that your aquarium inhabitants will enjoy crystal clear water and ideal temperatures.

### **Operation**

- capacity and temperature management via touch screen or AQUAEL AQU@RIUM app
- remote operation or monitoring of the filter via an app
- user-friendly touchscreen interface and intuitive application
- possibility for several people to share access to the application