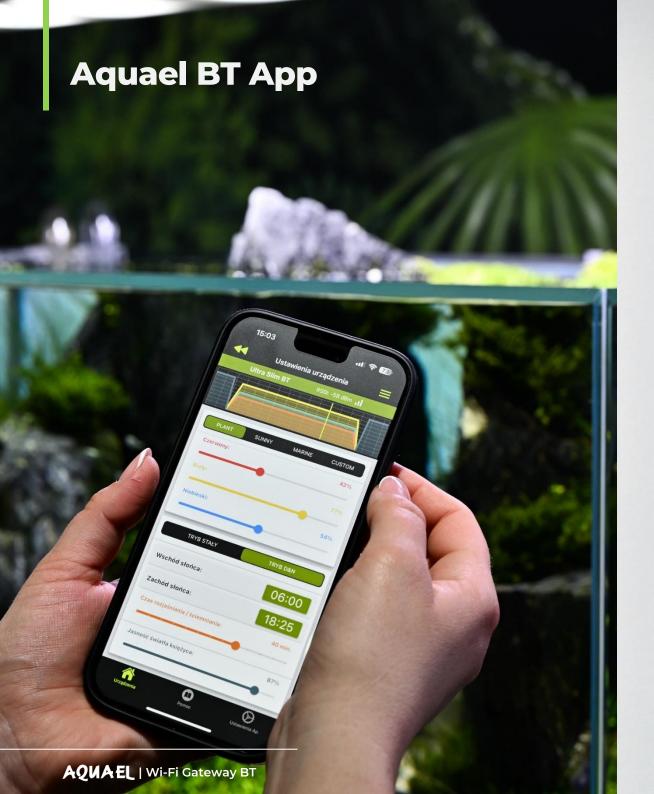

# Remote control of your aquarium lighting, heating and filtration!

Communicate with your aquarium equipment via your smartphone or tablet using Bluetooth technology.

The app can also control multiple lamps and filters at the same time, as well as share access between other people.

### Settings personalisation

Use the Aquael BT App to tailor the operation of the units to the individual needs of your aquarium!

Set filter flows and modes, lighting intensity or heating temperature – all in a user-friendly way with simple gestures on the screen. Follow the natural diurnal rhythm using your smartphone or tablet.

### It's all about Custom mode!

Gain precise control over the processes taking place in your aquarium. Take advantage of the technological innovations to make your aquarium an oasis of perfect balance.