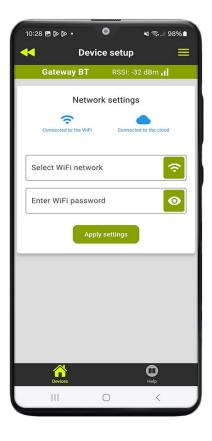

# Wi-Fi Gateway BT – control from any place in the world

With a cellular connection, you have **control** over the devices in your aquarium from anywhere, regardless of the distance between you! Control and access to device statuses is possible from anywhere in the world.

#### Wi-Fi Gateway BT

**Remote control** of Aquael devices – lighting, filtration, heating from the Aquael BT series, and then other accessories that are in the production plans

**Full control** via mobile app – simple and intuitive operation from smartphone or tablet

Parameter **monitoring** and notifications – realtime information on the status of equipment and warnings in the event of a failure

**Secure Wi-Fi connection** – stable and reliable communication with your aquarium