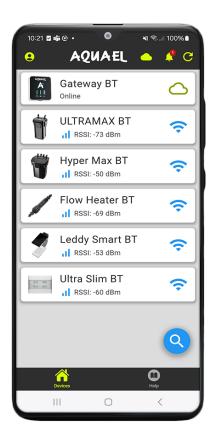

# **Compatible devices**with Wi-Fi Gateway BT

Remote operation of lighting, filtration and heating

The WiFi Gateway BT will **facilitate the daily operation and care of the aquarium**. You won't have to wonder if, for example, the temperature in your aquarium has increased significantly – all you have to do is remotely check the indications on the heater. You can also adjust the filter wave modes depending on the needs of your tank or, for example, change the dimming or brightening time of the lighting.

Lighting
Leddy Smart BT
Ultra Slim BT

Filtration
Hypermax 4500 BT
Ultramax BT

Heating Flow Heater BT

| Voltage                                      | 5V DC                      |
|----------------------------------------------|----------------------------|
| Total power consumption [W]                  | 1 W                        |
| Operating frequency range                    | 2,4 GHz - 2,4835 GHz       |
| Maximum transmitting power                   | 20 dBm                     |
| BT Device Communication Protocol             | BLE (Bluetooth Low Energy) |
| Communication range<br>with BT devices       | <10 m; WiFi (MQTT)         |
| The application works with operating systems | IOS/ Android               |
| Internet communication                       | Wi-Fi                      |
| Power port                                   | USB-C                      |
| Cable included                               | Yes                        |
| Power supply included                        | No                         |
| Dimensions (H x W x D) [cm]                  | 4,5 × 1 × 5                |
| Index                                        | 134317                     |