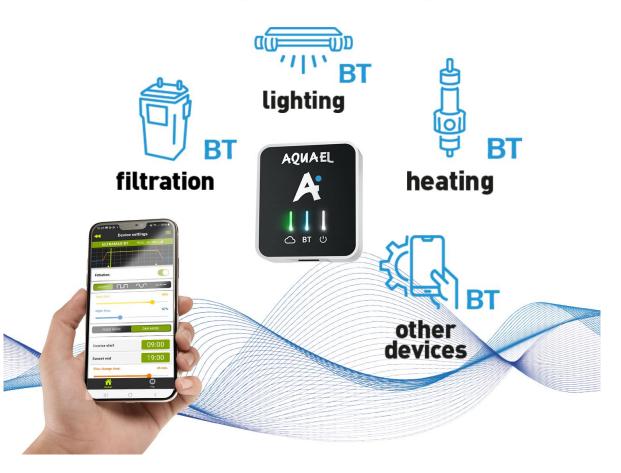

# APPLICATION APPLICATION AQUAEL'BT

Adjust and remotely optimize the conditions in your aquarium

Aquael has created a modern device that allows you to control aquarium equipment from a distance!

WiFi Gateway BT opens up completely new possibilities for **remote management of aquarium equipment** – all you need is a smartphone or tablet and Internet access. The gateway allows you to modify and check the settings of Aquael BT filtration, lighting or heating from anywhere in the world via Wi-Fi or mobile network.

# **Compatible devices**with Wi-Fi Gateway BT

Remote operation of lighting, filtration and heating

The WiFi Gateway BT will **facilitate the daily operation and care of the aquarium**. You won't have to wonder if, for example, the temperature in your aquarium has increased significantly – all you have to do is remotely check the indications on the heater. You can also adjust the filter wave modes depending on the needs of your tank or, for example, change the dimming or brightening time of the lighting.

#### Wi-Fi Gateway BT

**Remote control** of Aquael devices – lighting, filtration, heating from the Aquael BT series, and then other accessories that are in the production plans

**Full control** via mobile app – simple and intuitive operation from smartphone or tablet